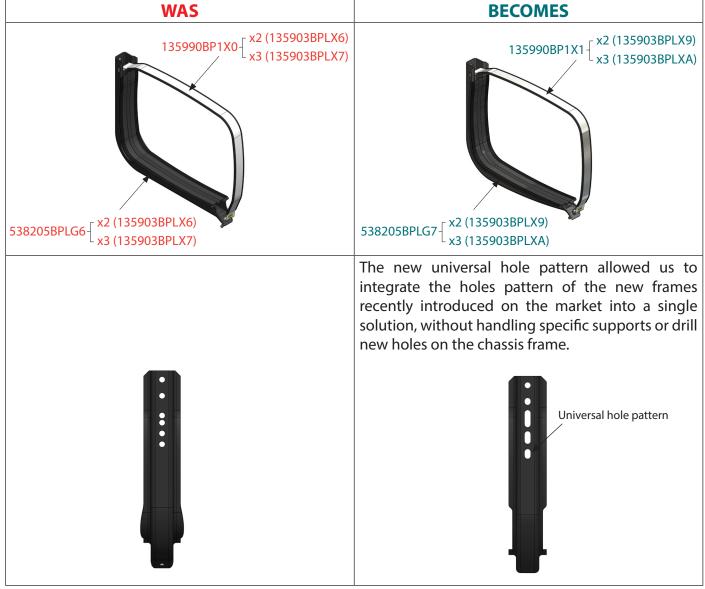

Mounting kit upgrade for the BP series tanks (480x650)

We are pleased to inform you that the BP series of tank mounting kits has been updated with the introduction of a new support with a special design. This change has been made following the need of constant improvements of the quality of our products, adapting them to the technical equipment of the new vehicle ranges.

## WAS:

135903BPLX6 135903BPLX7 BECOMES: 135903BPLX9 135903BPLXA

Side mounting kit 2 supports Side mounting kit 3 supports

These changes also required the creation of new spare parts codes as indicated in the following table:

The old codes are placed at the end of the series until the stocks are completely exhausted. The transition times will therefore vary depending on the model.